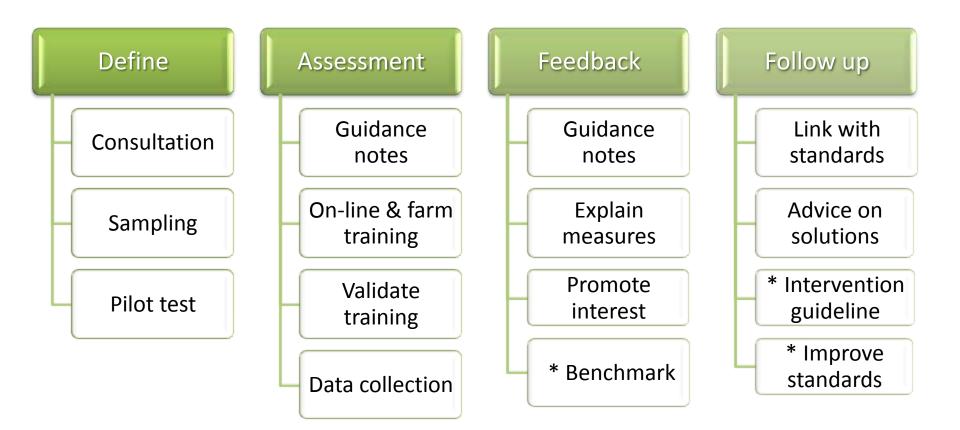

# ASSURE/WEI Advancing Animal Welfare Assurance







# The AssureWel Project

#### **Partners**







#### **Collaborators**

Assured Food Standards Quality Meat Scotland

ADF BPEX

UK Organic Certifying Bodies Organic Farmers & Growers

Stonegate



### **AssureWel**

- Vision: All assurance schemes using welfare outcome assessments to their full potential to improve animal welfare.
- ➤ **Goal 1:** Deliver optimum welfare assurance within RSPCA Freedom Food and Soil Association certification schemes
- ➤ **Goal 2:** Promote uptake of outcome-based assurance within UK and European farm assurance schemes.



## Welfare Outcome Assessment



## Introducing outcomes into schemes