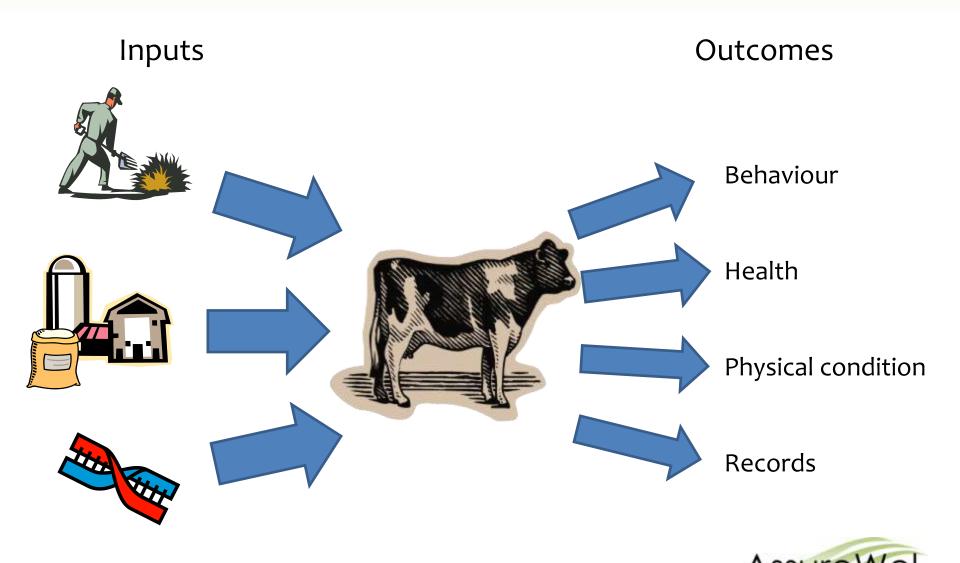

# ASSURE/WEI Advancing Animal Welfare Assurance







# The AssureWel Project

#### **Partners**







#### **Collaborators**

Assured Food Standards Quality Meat Scotland

ADF BPEX

UK Organic Certifying Bodies Organic Farmers & Growers

Stonegate



### **AssureWel**

- Vision: All assurance schemes using welfare outcome assessments to their full potential to improve animal welfare.
- ➤ **Goal 1:** Deliver optimum welfare assurance within RSPCA Freedom Food and Soil Association certification schemes
- ➤ **Goal 2:** Promote uptake of outcome-based assurance within UK and European farm assurance schemes.



## Welfare Outcome Assessment



## Introducing outcomes into schemes